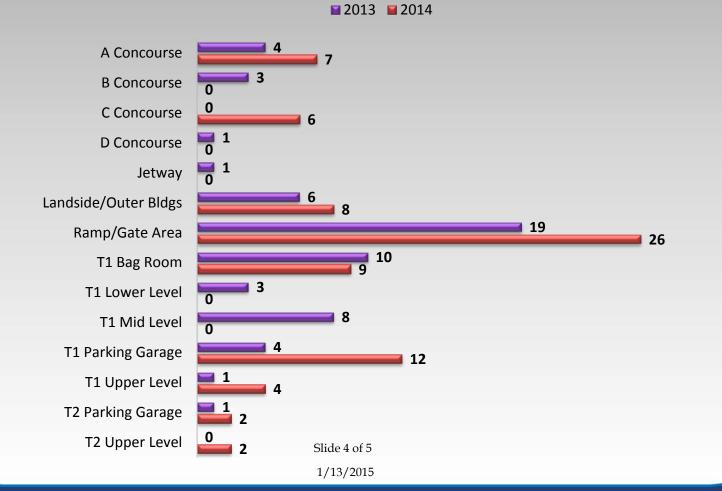

### 2013/2014 Comparison

## Lambert-St. Louis International Airport SMS Hazard Reporting System Dashboard