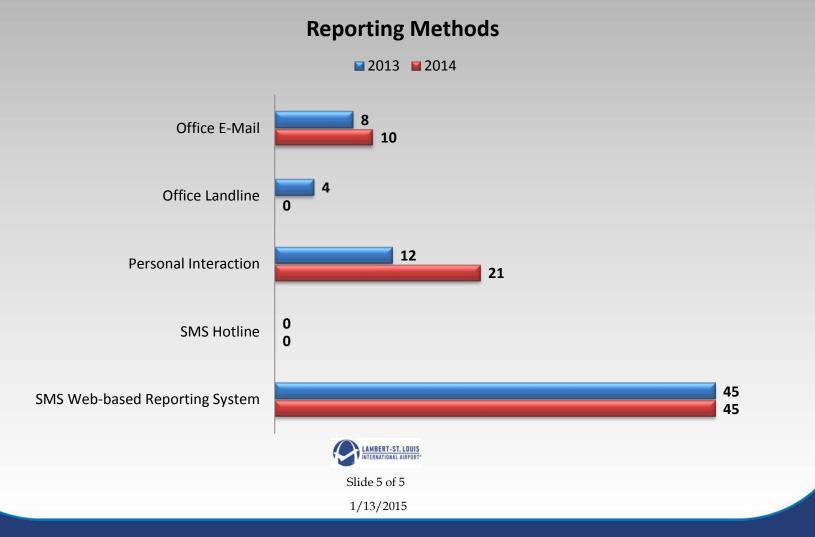

### 2013/2014 Comparison

## Lambert-St. Louis International Airport SMS Hazard Reporting System Dashboard