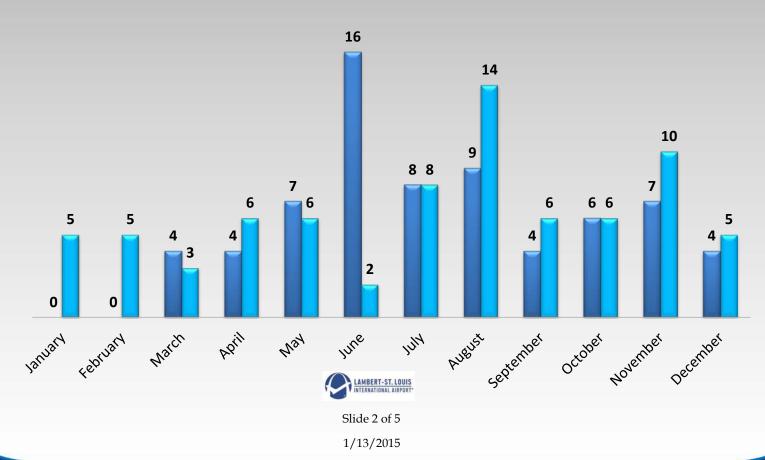

## Lambert-St. Louis International Airport SMS Hazard Reporting System Dashboard

**Reports Received By Month** 

2013 2014