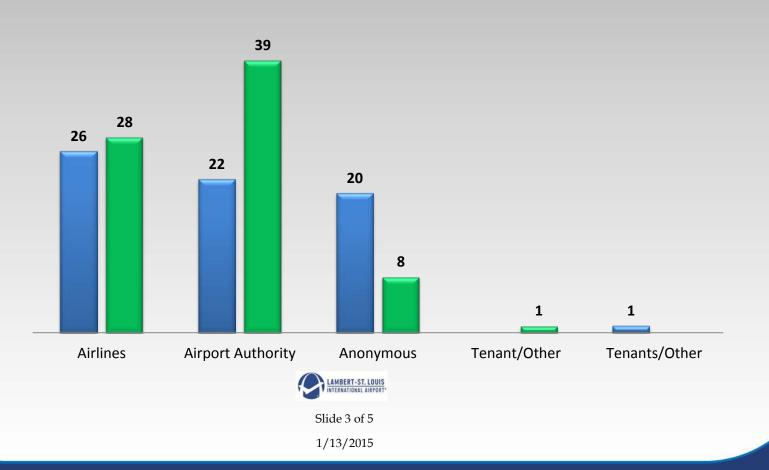

## Lambert-St. Louis International Airport SMS Hazard Reporting System Dashboard

# Lambert-St. Louis International Airport SMS Hazard Reporting System Dashboard

#### **Reports By Location**