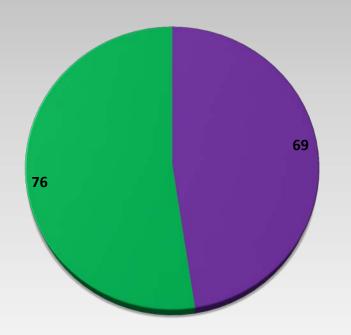

# Lambert-St. Louis International Airport SMS Hazard Reporting System Dashboard

**Total Reports Received By Year** 

2013 2014

\*Web-based reporting system opened March 1, 2013

Slide 1 of 5

1/13/2015