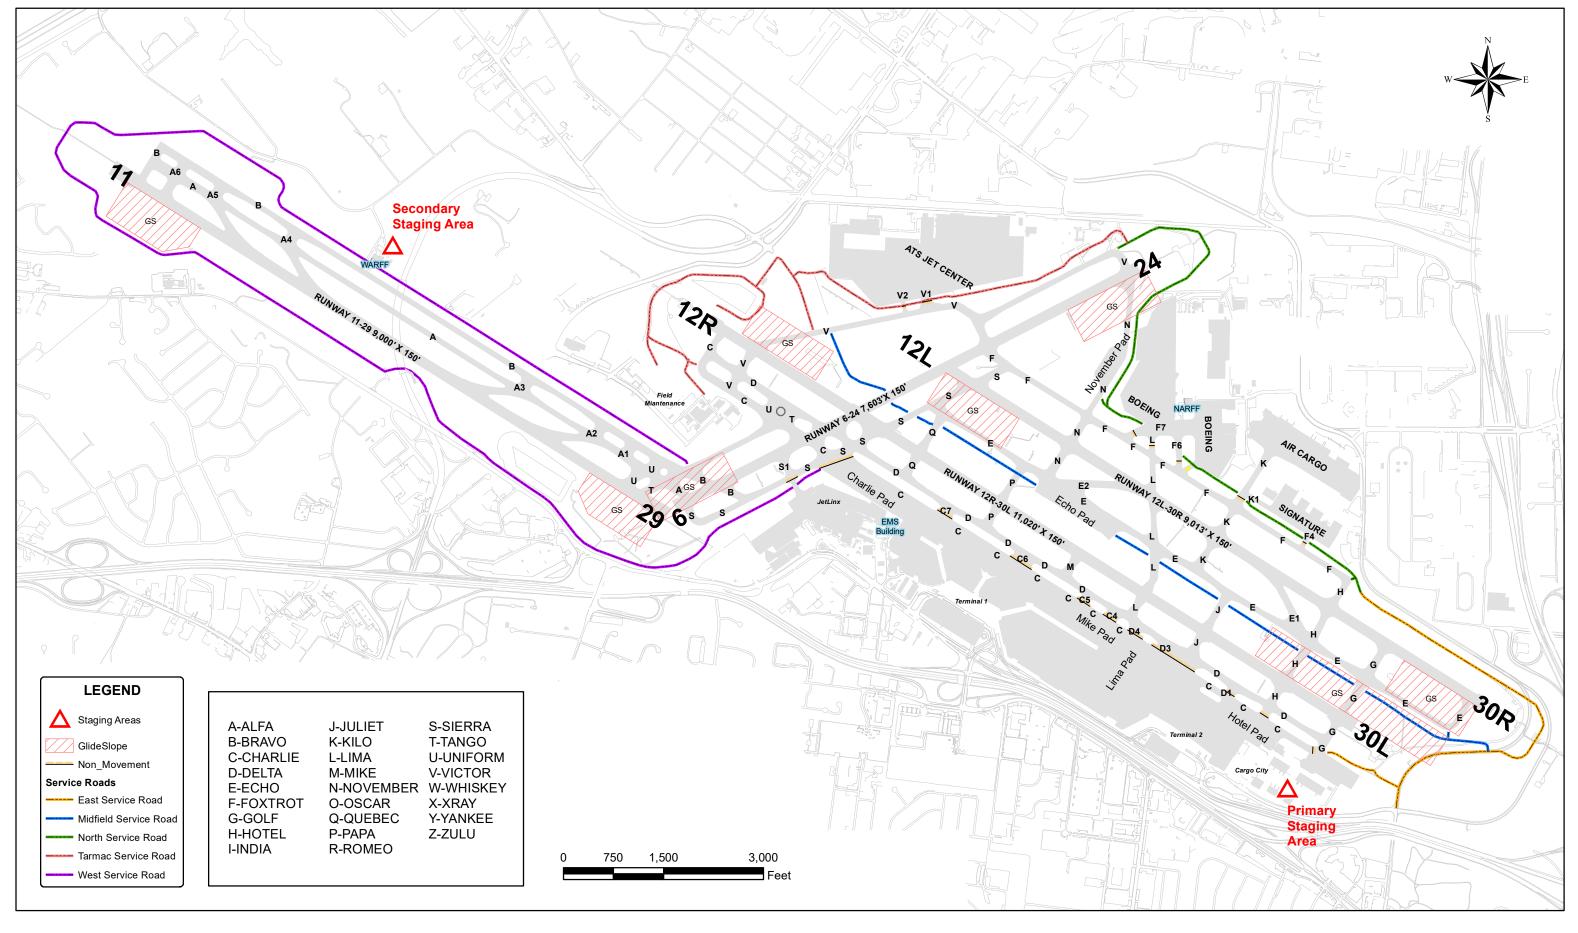

## KSTL Airfield Map Perliminary- for discussion purposes Only

This document and its intended use is controlled by St. Louis Lambert International Airport. The reproduction or dissemination of this document, or any part thereof, by any process, is prohibited without the written permission of the St. Louis Lambert International Airport. The information contained on this document has been compiled from multiple sources, and the St. Louis Lambert International Airport does not make any warranties to its repesentation or accuracy. The information represented or implied on this document is the property of the St. Louis Lambert International Airport.